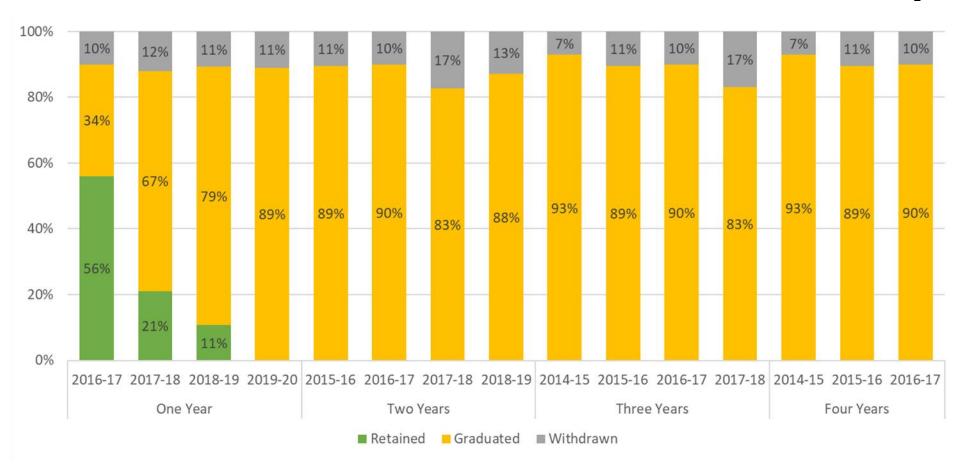

## **Graduation Rates**

The Morgridge College of Education has provided retention, graduation, and withdrawal rates for the 2014-15 to 2019-20 cohorts of Teacher Education Program (TEP) candidates. Student status is tracked annually with four years of data provided in the table / chart below (note: assumes 1 year completing the program and 3 years' post-graduation as suggested by CAEP).

Retention, Graduation, and Withdrawal Rates by TEP Cohort (RET = retained, GRAD = graduated, WITH = withdrawn)

| Academic<br>Year Cohort | #<br>Cohort | One Year Status |      |      | Two Year Status |      |      | Three Year Status |      |      | Four Year Status |      |      |
|-------------------------|-------------|-----------------|------|------|-----------------|------|------|-------------------|------|------|------------------|------|------|
|                         |             | RET             | GRAD | WITH | RET             | GRAD | WITH | RET               | GRAD | WITH | RET              | GRAD | WITH |
| 2014-15                 | 69          | 72%             | 22%  | 6%   | 1%              | 91%  | 7%   | 0%                | 93%  | 7%   | 0%               | 93%  | 7%   |
| 2015-16                 | 57          | 70%             | 19%  | 11%  | 0%              | 89%  | 11%  | 0%                | 89%  | 11%  | 0%               | 89%  | 11%  |
| 2016-17                 | 50          | 56%             | 34%  | 10%  | 0%              | 90%  | 10%  | 0%                | 90%  | 10%  | 0%               | 90%  | 10%  |
| 2017-18                 | 58          | 24%             | 67%  | 12%  | 0%              | 83%  | 17%  | 0%                | 83%  | 17%  |                  |      |      |
| 2018-19                 | 56          | 11%             | 79%  | 11%  | 0%              | 88%  | 13%  |                   |      |      |                  |      |      |
| 2019-20                 | 54          | 0%              | 89%  | 11%  |                 |      |      |                   |      |      |                  |      |      |